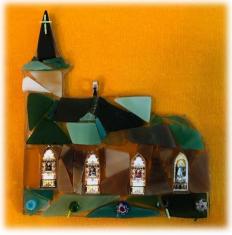

St. Mary of the Snows glass replica

NBHF Logo

Additional items are available – visit the Belgian Heritage Center to see our complete line of Belgian and Wisconsin themed merchandise.