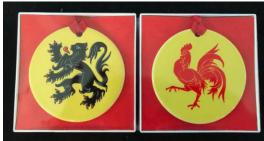

# **Stocking Stuffers**

Coaster – set of four \$14

Christmas Ornament Flemish or Walloon \$12

Key Chains \$3 each

Magnets – set of 2 \$8

Belgian Chocolate Bars various flavors \$4 each; 5 for \$15

Belgian/American Lapel Pin \$4