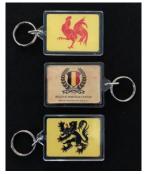

# **Stocking Stuffers**

Coaster – set of four \$14

Christmas Ornament Flemish or Walloon \$12

Key Chains \$3 each

Magnets – set of 2 \$8

Belgian Chocolate Bars various flavors \$4 each; 5 for \$15

Belgian/American Lapel Pin \$4